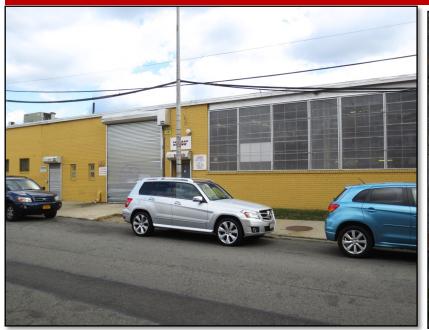

## PRIME WOODSIDE BORDER LOCATION **50-20 JACOBUS STREET** ELMHURST, NY 11373 5,500 SF AVAILABLE FOR LEASE AT QUEENS BLVD.

- 5,500 SF GROUND FLOOR WAREHOUSE
- ONE FULL INTERIOR LOADING DOCK
- 16' CEILINGS
- PRIVATE BATHROOM
- FULLY SPRINKLERED
- NATURAL LIGHT
- CLOSE PROXIMITY TO THE BROOKLYN-QUEENS EXPRESSWAY, LONG ISLAND EXPRESSWAY, AND GRAND CENTRAL PARKWAY
- BLOCKS TO BUR 7 000 SUBWAYS / BUS