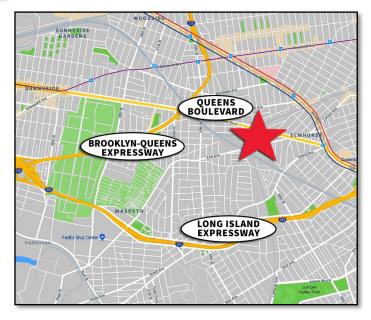

## PRIME WOODSIDE BORDER LOCATION **50-20 JACOBUS STREET** ELMHURST, NY 11373 5,500 SF AVAILABLE FOR LEASE AT QUEENS BLVD.

- 5,500 SF GROUND FLOOR WAREHOUSE
- ONE FULL INTERIOR LOADING DOCK
- 16' CEILINGS
- PRIVATE BATHROOM
- FULLY SPRINKLERED
- NATURAL LIGHT
- CLOSE PROXIMITY TO THE BROOKLYN-QUEENS EXPRESSWAY, LONG ISLAND EXPRESSWAY, AND GRAND CENTRAL PARKWAY
- BLOCKS TO BUR 7 000 SUBWAYS / BUS